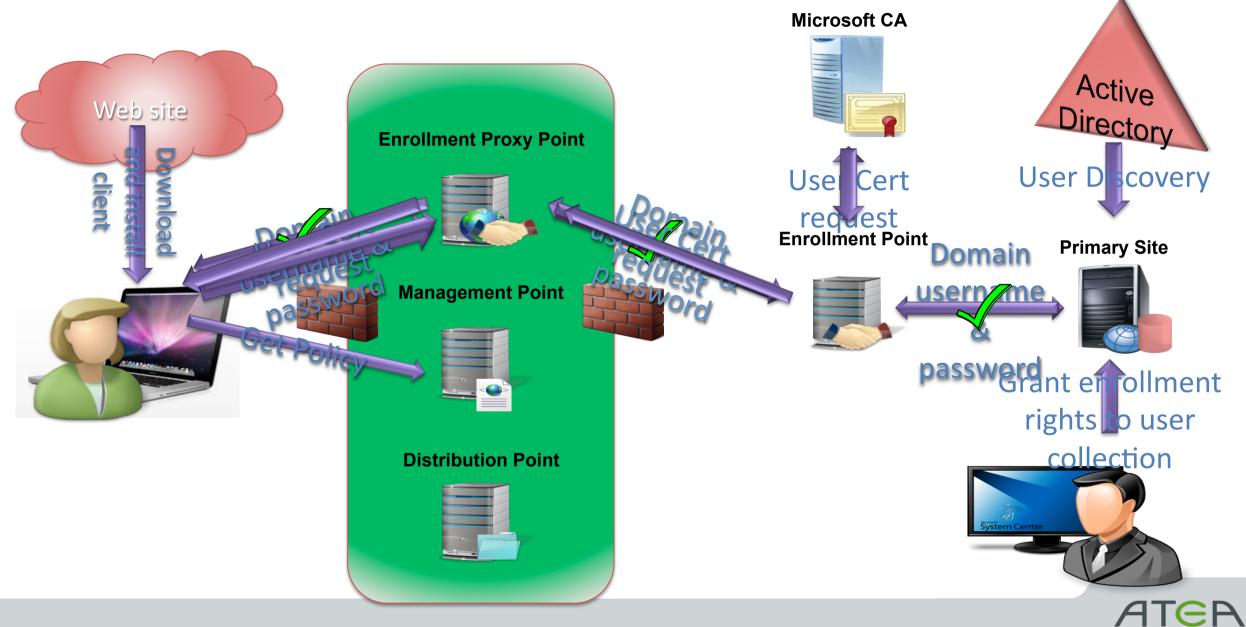

# **Mac Enrollment Architecture**

#### **Mac Client Enrollment Util with SCCM 2012 SP1**

#### Distribute client & tools package to Mac

- · Package available on the Microsoft Download Center
- No built-in 'push' install for the ConfigMgr Mac client

Install client using Ccmsetup.pkg

#### Enroll client using CMEnroll

- Supply user domain credentials
- CMEnroll requests and installs user certificate
- · Client contacts Management Point for policy

Configuration Manager applet appears in System Preferences

### **Mac Client Enrollment Util with SCCM 2012 SP1**

From Microsoft Technet:

Sudo ./CCMEnroll – server servername.somedomain –u 'domain\username' –p 'Password' -ignorecertificatechainvalidation