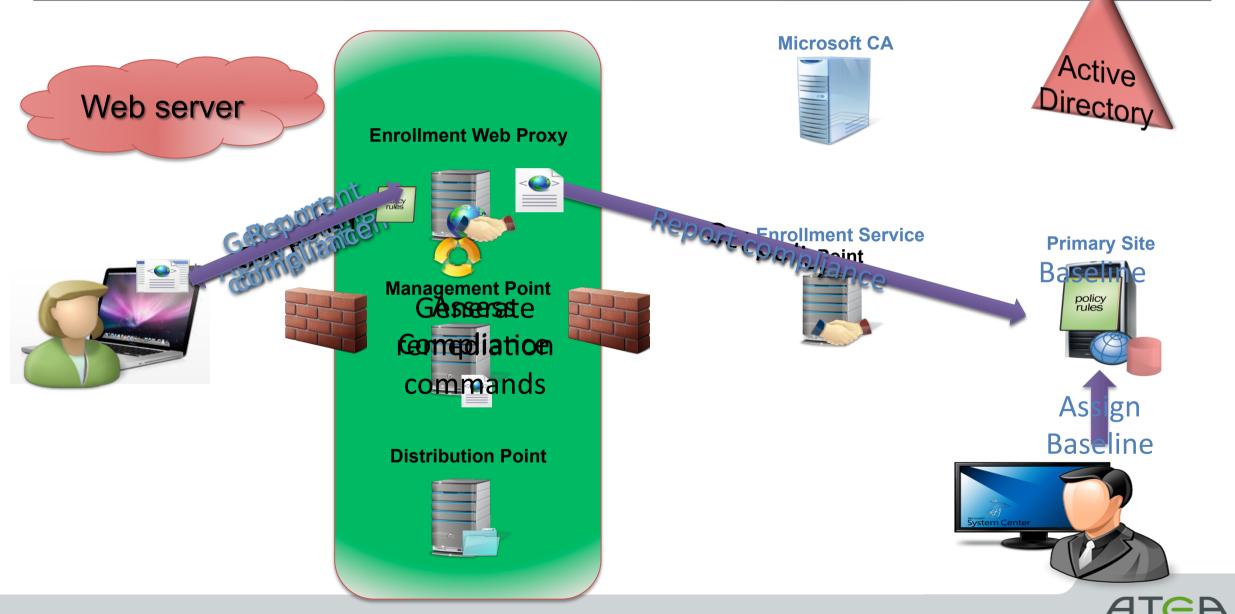

# **Mac Enrollment Architecture**

#### **Mac Client Enrollment Util with SCCM 2012 SP1**

#### Distribute client & tools package to Mac

- · Package available on the Microsoft Download Center
- No built-in 'push' install for the ConfigMgr Mac client

Install client using Ccmsetup.pkg

#### Enroll client using CMEnroll

- Supply user domain credentials
- CMEnroll requests and installs user certificate
- · Client contacts Management Point for policy

Configuration Manager applet appears in System Preferences

### **Mac Client Enrollment Util with SCCM 2012 SP1**

From Microsoft Technet:

Sudo ./CCMEnroll – server servername.somedomain –u 'domain\username' –p 'Password' -ignorecertificatechainvalidation