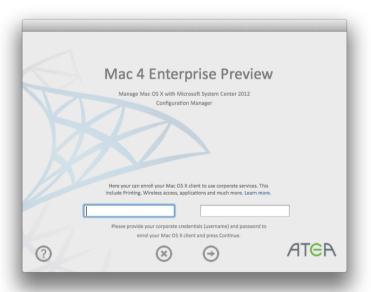

# **Atea Enrollment App**

- Why our own App?
- Features:
  - User friendly
  - Join
  - Leave
  - SOTI (secure over the internet)
  - Active Directory authentication
  - Support for SCCM 2012SP1 and R2

# Microsoft Enrollment App SCCM R2

Configuration Manager

Back

Next

- Features:
  - Join
  - SOTI (secure over the internet)
  - Active Directory authentication

000

Only support for SCCM 2012 R2

User name

Password

Server name

Domain\user name, or email address