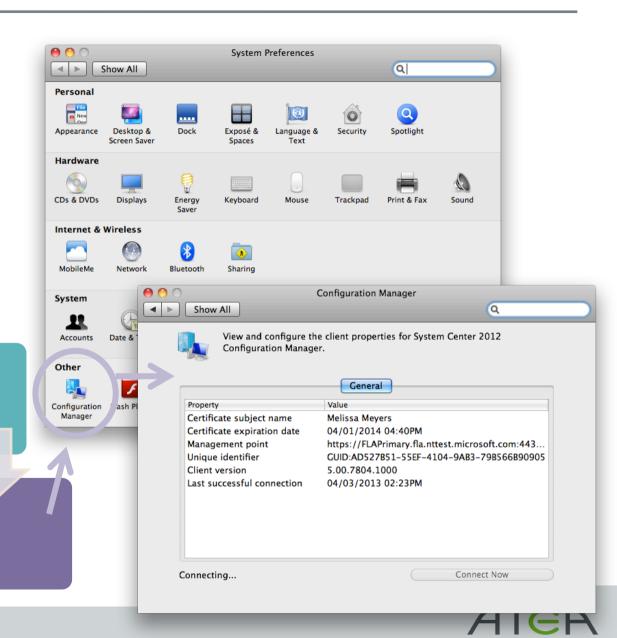

#### Enroll client using CMEnroll

- Supply user domain credentials
- CMEnroll requests and installs user certificate
- · Client contacts Management Point for policy

Configuration Manager applet appears in System Preferences

### **Mac Client Enrollment Util with SCCM 2012 SP1**

From Microsoft Technet:

Sudo ./CCMEnroll – server servername.somedomain –u 'domain\username' –p 'Password' -ignorecertificatechainvalidation