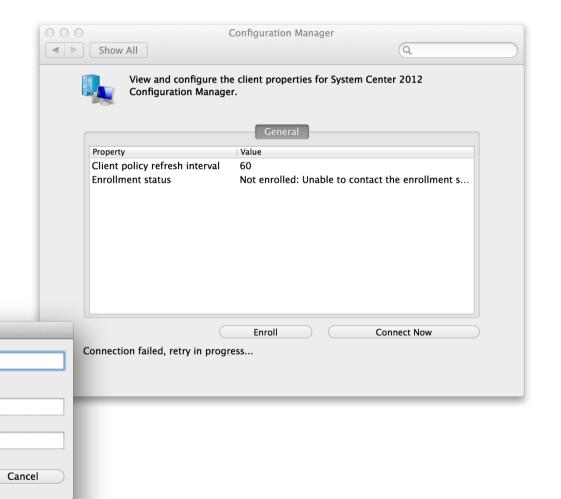

#### Enroll client using CMEnroll

- Supply user domain credentials
- CMEnroll requests and installs user certificate
- · Client contacts Management Point for policy

Configuration Manager applet appears in System Preferences