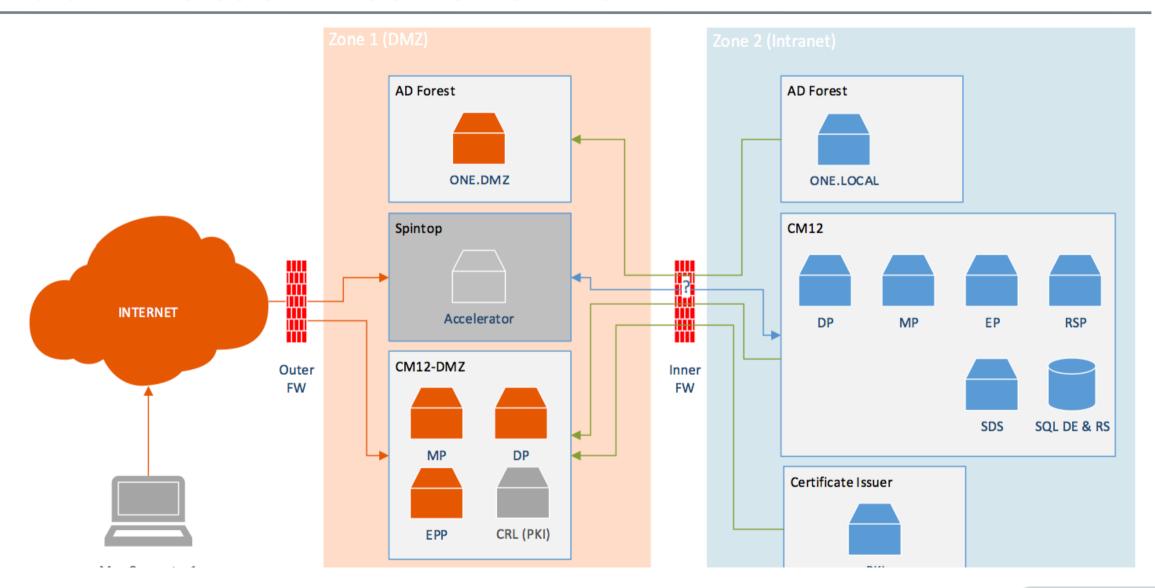

# **Mac4Ent technical overview**

#### Infrastructure and SCCM roles

#### SCCM roles

- Enrollment Proxy Point /HTTPS
- Enrollment Point
- Management Point w/ HTTPS
- Distribution Point w/ HTTPSI

#### Infrastructure services

- Microsoft Certificate Authority (Pub. CRL)
- Active Directory