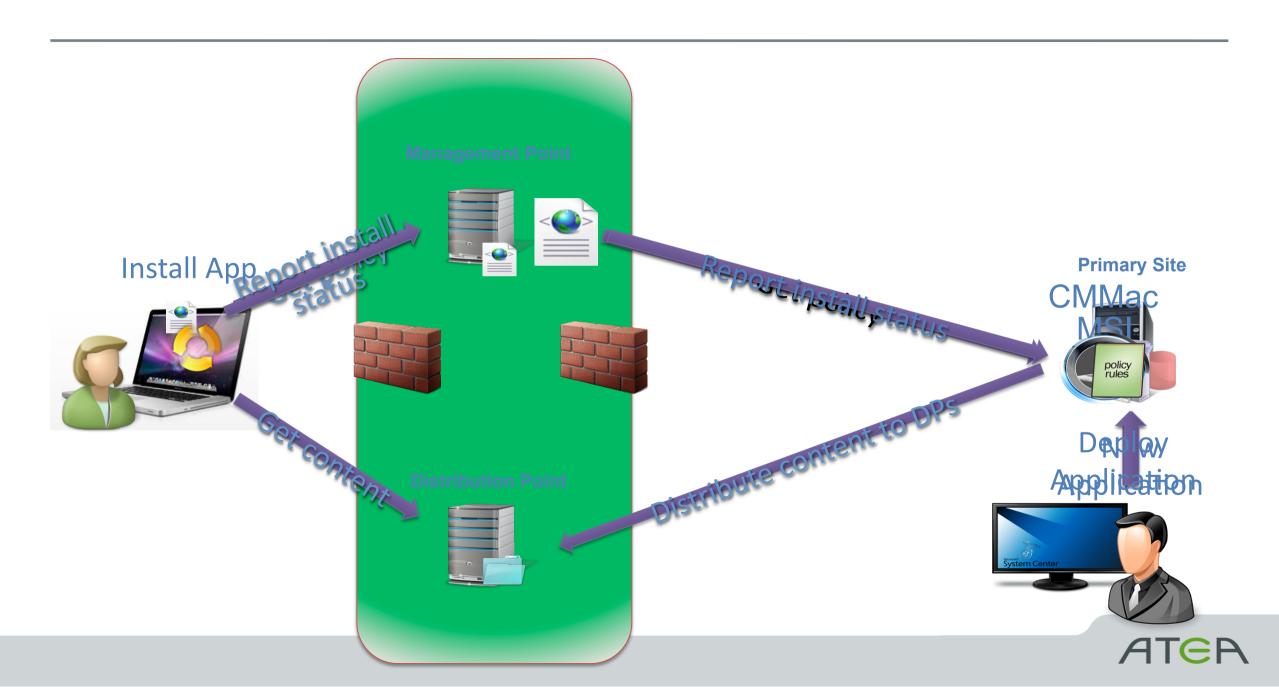

#### **Mac Software Distribution**

- Application model
  - Wrap Mac installer types using CMAppUtil
    - Supports .app, .pkg, .mpkg, and .dmg formats
    - Interrogates Mac installer to gather detection method and application metadata
    - Cretaes a compressed archive with the .cmmac ext. containing the package and detection xml.

### **Mac Software Distribution Architecture**

# **Demo – Install App**

# Demo - Install App